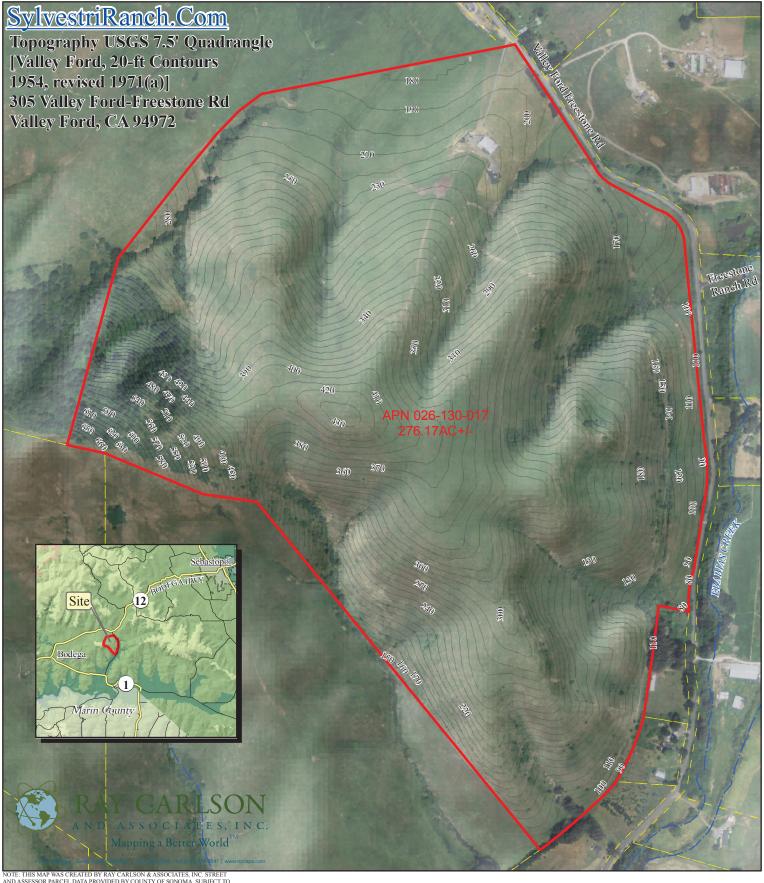

NOTE: THIS MAP WAS CREATED BY RAY CARLSON & ASSOCIATES, INC. STREET AND ASSESSOR PARCEL DATA PROVIDED BY COUNTY OF SONOMA, SUBJECT TO STANDARD CONDITIONS.

ANY BOUNDARY SHOWN IS STRICTLY FOR REFERENCE PURPOSES ONLY. BOUNDARY LINES SHOWN HAVE NOT BEEN VERIFIED AND/OR SURVEYED. NO LIABILITY IS ASSUMED OR IMPLIED FOR THE LOCATION OF BOUNDARY LINES OR THE ACCURACY OF ACREAGE FIGURES HEREON. USE OF THIS PRODUCT IS COVERED BY COPYRIGHT LAWS.

RAY CARLSON & ASSOCIATES, INC. IS TO BE HELD HARMLESS FOR ANY AND ALL DISCREPANCIES OF DISTANCE AND GRAPHIC DISTORTION RELATING TO THE USE AND DEPENDENCE UPON THIS REPRESENTATION.

ORTHOPHOTOGRAPHY IS PER NAIP, FLOWN 2012.

 $20\mbox{-ft}$  contours by Ray Carlson & Associates, Inc. using USGS National Elevation Data from Image Peak Systems Corp.