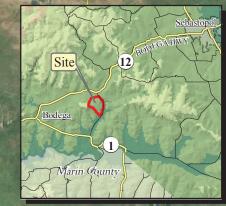

SylvestriRanch.Com Aerial with Assessor Parcel 305 Valley Ford-Freestone Rd Valley Ford, CA 94972

CARLSON D ASSOCIATES, TNC Mapping a Better World

NOTE: THIS MAP WAS CREATED BY RAY CARLSON & ASSOCIATES, INC. STREET AND ASSESSOR PARCEL DATA PROVIDED BY COUNTY OF SONOMA, SUBJECT TO STANDARD CONDITIONS.