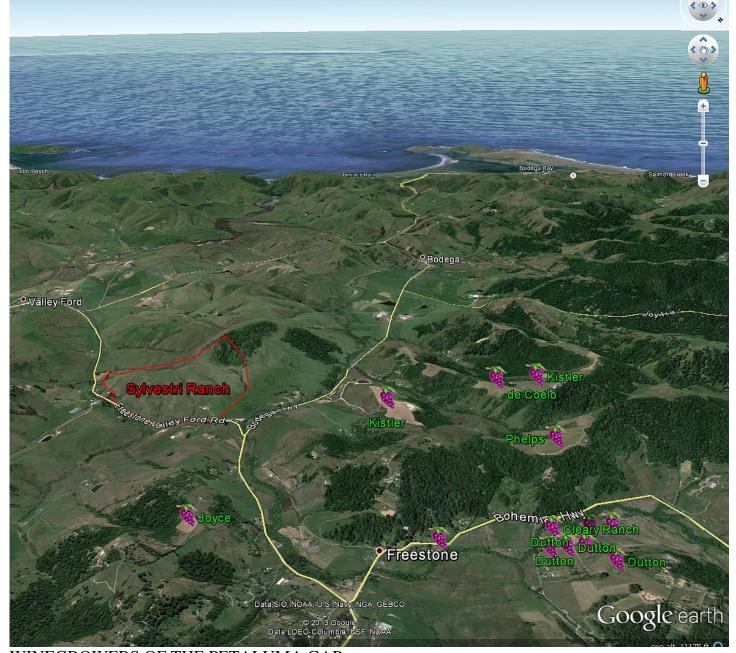

# Vineyards near Sylvestri Ranch as depicted in GoogleEarth (Ray Carlson and Associates, Inc.)